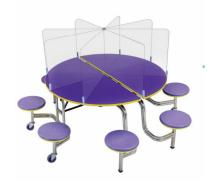

## FEATURED PRODUCTS

**TABLE SHIELDS** 

**TABLE SHIELDS** 

6" x 18" Floor Graphics

Stool & Bench Seat Sign

12" x 18" Wall Graphic

12" Window Cling

12" Round Floor Graphic