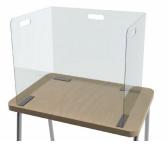

## FEATURED PRODUCTS

**TABLE SHIELDS** 

**TABLE SHIELDS** 

6" x 18" Floor Graphics

Stool & Bench Seat Sign

12" x 18" Wall Graphic

12" Window Cling

12" Round Floor Graphic